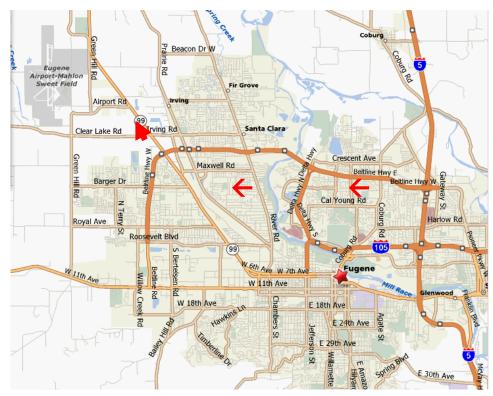

## Eugene RC Aeronauts Flying Field Map

From 15
Take
Exit # 195
(Belt Line)
West to
Exit # 6
(Hwy 99)
Turn North
Onto Hwy 99

From Hwy 99
turn west on
Meadowview
then right
on Alvadore Rd,
at the curve
leave road
to driveway.
Halfway to
house
turn left

**GPS** Lat 44°10'44.90"N Lon 123°15'53.87"W

Labor Day FUN FLY 2025