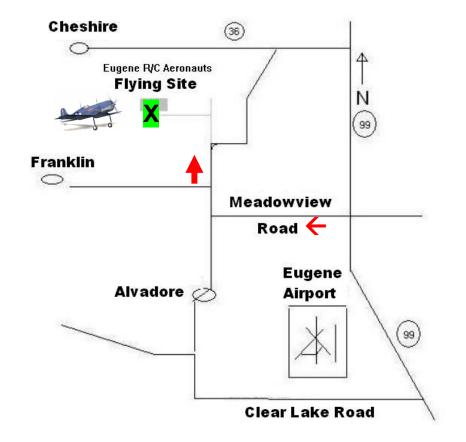

## Eugene RC Aeronauts Flying Field Map

From 15
Take
Exit # 195
(Belt Line)
West to
Exit # 6
(Hwy 99)
Turn North
Onto Hwy 99

From Hwy 99
turn west on
Meadowview
then right
on Alvadore Rd,
at the curve
leave road
to driveway.
Halfway to
house
turn left

**GPS** Lat 44°10'44.90"N Lon 123°15'53.87"W

Labor Day FUN FLY 2025