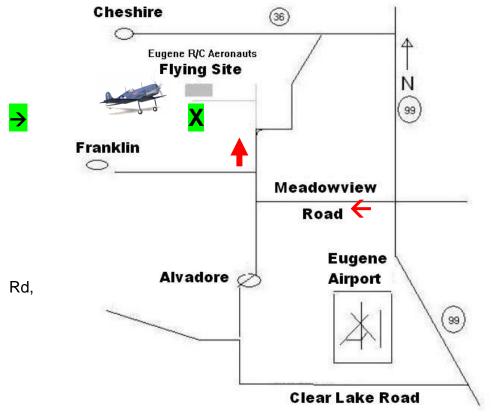

## Eugene RC Aeronauts Flying Field Map

From 15
Take
Exit # 195
(Belt Line)
West to
Exit # 6
(Hwy 99)
Turn North
Onto Hwy 99

**GPS** Lat 44°10'44.90"N Lon 123°15'53.87"W

From Hwy 99 turn west on Meadowview then right on Alvadore

at the curve leave road to driveway. Halfway to house turn **left**