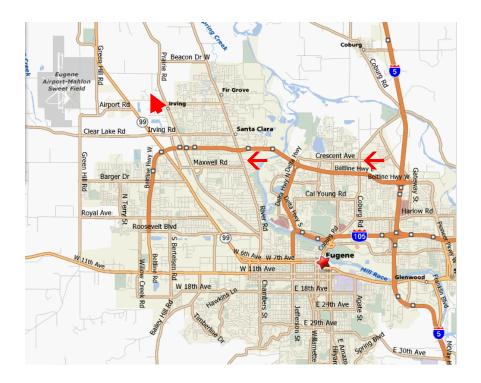

## Eugene RC Aeronauts Flying Field Map

From 15
Take
Exit # 195
(Belt Line)
West to
Exit # 6
(Hwy 99)
Turn North
Onto Hwy 99

**GPS** Lat 44°10'44.90"N Lon 123°15'53.87"W

From Hwy 99 turn west on Meadowview then right on Alvadore

at the curve leave road to driveway. Halfway to house turn **left**