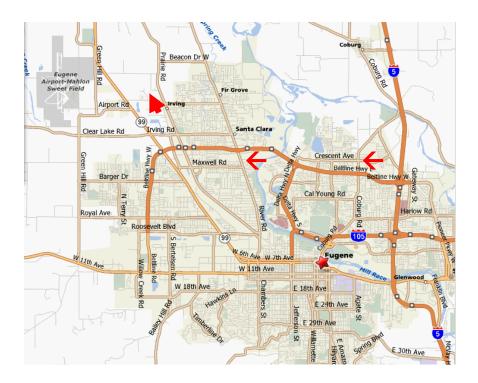

## Eugene RC Aeronauts Flying Field Map

From 15
Take
Exit # 195
(Belt Line)
West to
Exit # 6
(Hwy 99)
Turn North
Onto Hwy 99

**GPS** Lat 44°10'44.90"N Lon 123°15'53.87"W

Memorial Day Fun Fly 2025

From Hwy 99 turn west on Meadowview then right on Alvadore