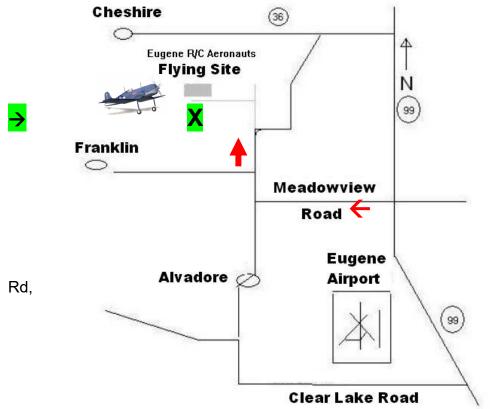

## Eugene RC Aeronauts Flying Field Map

From 15
Take
Exit # 195
(Belt Line)
West to
Exit # 6
(Hwy 99)
Turn North
Onto Hwy 99

**GPS** Lat 44°10'44.90"N Lon 123°15'53.87"W

Memorial Day Fun Fly 2025

From Hwy 99 turn west on Meadowview then right on Alvadore

at the curve leave road to driveway. Halfway to house turn **left**