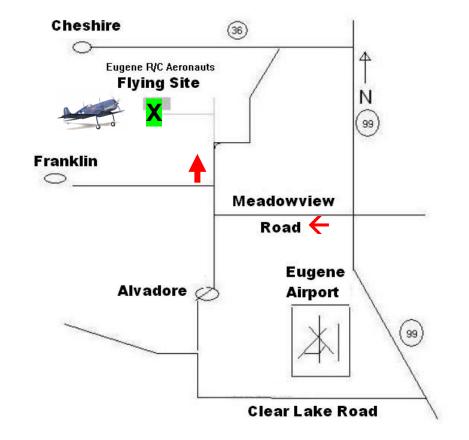

# From Hwy 99 turn west on Meadowview then right on Alvadore Rd, at the curve leave road to driveway. Halfway to house turn left

**GPS** Lat 44°10'44.90"N Lon 123°15'53.87"W Warbird FUN FLY 2025