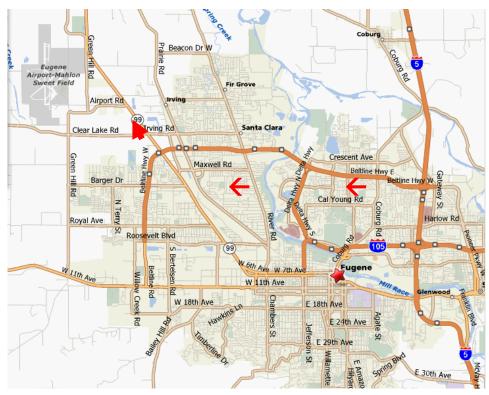

### Eugene RC Aeronauts Flying Field Map

From 15
Take
Exit # 195
(Belt Line)
West to
Exit # 6
(Hwy 99)
Turn North
Onto Hwy 99