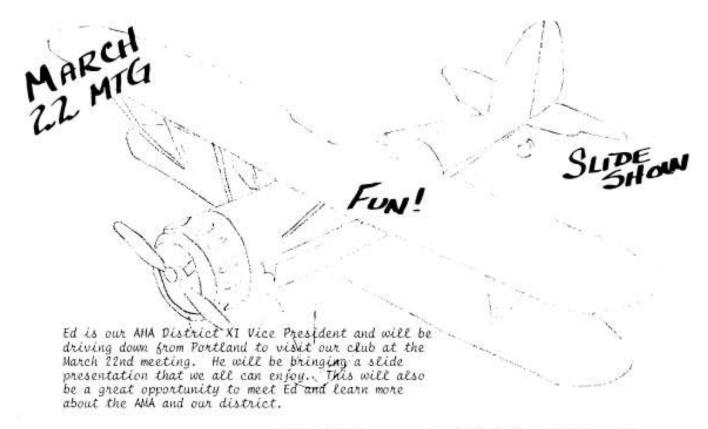

March 1983 - My thanks to Chuck O'Donnell for passing these along.

March 1983

NEXT CLUB MEETING

The club meets at 7:30 pm, Tuesday, March 22, 1983 at the Community Room in the Far West Savings & Loan Association building, Broadway and Oak Streets, Eugene. Enter at the south door that leads to the basement meeting.

\*\*\*SPECIAL \*\*\* \*\*ACTIVITY\*\*\*

This month, we are fortunate to have Ed McCollough, District XI AMA Vice President visiting our club. Please attend and bring a friend. Ed is a great person and will, undoubtedly have many an experience to share with us!