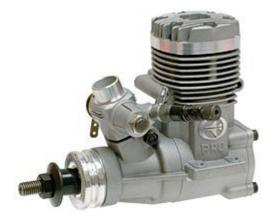

## Thunder Tiger Pro-40

Practical RPM Range2,Output (BHP/RPM)1.Length (mm/in)84Height (mm/in)69Crankshaft Thread1/Beam Width (mm/in)34Weight (g/oz)45Mufflerye

2,000~17,000 1.22/16,000 84.9/3.34 69.0/2.72 1/4 x 28 34/1.35 455/16.03 yes