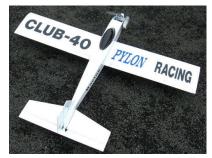

## Sky Raider Mach-II

## **Specifications:**

Wing Span54.0 inWing Area556 sq inFlying Weight5 lbFuselage Length47.5 in

LA Racer 40

## Specifications:

Wing Span: 54 in Wing Area: 556 sq in Flying Weight: 5 lb Fuselage Length: 48 in

Radio Required : 4-channel radio w/ 5 servos

Engine Required : 2-stroke 0.40 Recommended: Thunder Tiger Pro .40 BB ABC w/Muffler Acceptable Alternatives: SuperTigre GS-40, GMS .40 ABC BB, Evolution .40NT and OS .40 BB Sport Engines