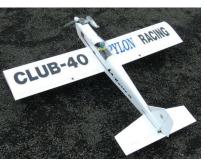

## Sky Raider Mach-II

## **Specifications:**

Wing Span54.0 inWing Area556 sq inFlying Weight5 lbFuselage Length47.5 in

LA Racer 40

## Specifications:

Wing Span: 54 in Wing Area: 556 sq in Flying Weight: 5 lb Fuselage Length: 48 in

Radio Required : 4-channel radio w/ 5 servos

Engine Required : 2-stroke 0.40 Recommended: Thunder Tiger Pro .40 BB ABC w/Muffler Acceptable Alternatives: SuperTigre GS-40, GMS .40 ABC BB, Evolution .40NT and OS .40 BB Sport Engines